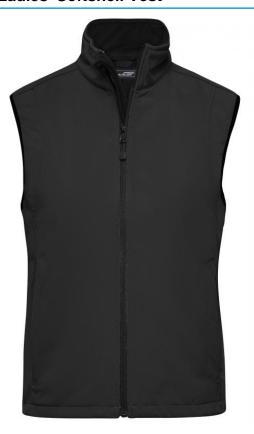

# JN138 Ladies' Softshell Vest

# Functional vest made of softshell

Functional 3-layer-fabric with TPU membrane

Wind and water repellent (5,000 mm water column), breathable and permeable to water vapour (1,000 g/m²/24h)

Non-taped seams

Inside made of micro fleece, mesh lining at the front

2 zipped side pockets

Elastic drawstring with stoppers on waist Zip at front lining for embroideries

JN136: Vertical breast pocket with zip

JN138: Slightly waisted