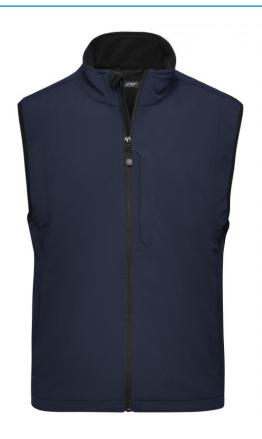

# JN136 Men's Softshell Vest

### Functional vest made of softshell

Functional 3-layer-fabric with TPU membrane

Wind and water repellent (5,000 mm water column), breathable and permeable to water vapour (1,000 g/m²/24h)

Non-taped seams

Inside made of micro fleece, mesh lining at the front

2 zipped side pockets

Elastic drawstring with stoppers on waist Zip at front lining for embroideries

JN136: Vertical breast pocket with zip

JN138: Slightly waisted