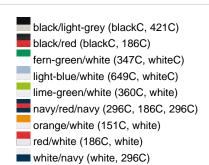

### Available colours

|                            | one size |
|----------------------------|----------|
| Weight in g                | 84 g     |
| VPE                        | 24/144   |
| (Pcs. per inner packaging  |          |
| / pcs. per outer packaging |          |

#### Available colours