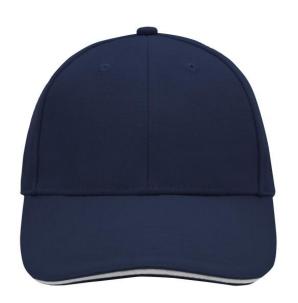

# Sandwich cap in a multitude of colour combinations

6 embroidered ventilation holes 6 decorative stitching lines on the peak Front panels laminated Lined satin sweatband

Clip fastener with brass buckle and embroidered eyelet