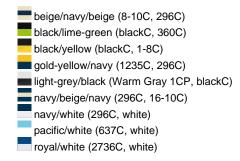

### Available colours

|                            | one size |
|----------------------------|----------|
| Weight in g                | 84 g     |
| VPE                        | 24/144   |
| (Pcs. per inner packaging  |          |
| / pcs. per outer packaging |          |

#### Available colours