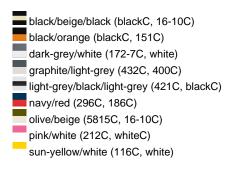

### Available colours

|                            | one size |
|----------------------------|----------|
| Weight in g                | 84 g     |
| VPE                        | 24/144   |
| (Pcs. per inner packaging  |          |
| / pcs. per outer packaging |          |

#### Available colours