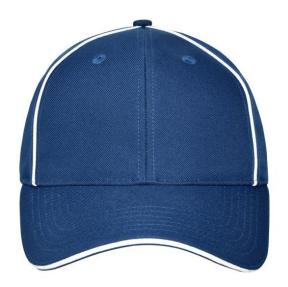

# High-quality 6 panel cap with reflective elements (without protective function/no PPE)

Recycled polyester

6 embroidered ventilation holes

6 decorative stitching lines on the peak

Laminated front panels

Pleasant to wear thanks to padded sweatband

Clip adjuster in mat silver with metal eyelet

**Fabric:** Outer fabric (205 g/m²): 100%

polyester (recycled)

Country of origin: Volksrepublik China

Customs tariff number: 65050030

# 6 Panel

Division of cap into 6 segments. Advantage: One of the most popular cap shapes in Europe

Stand: 26.06.2024 - 22:34:09