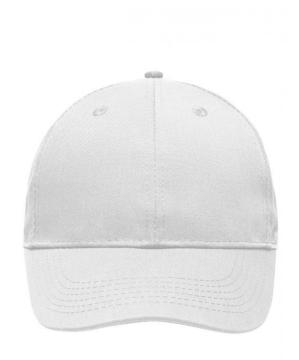

# High-quality 6 panel cap

Durable, hard-wearing mixed material 6 embroidered ventilation holes 6 decorative stitching lines on the peak Laminated front panels Pleasant to wear due to padded sweatband Clip fastener in mat silver with metal eyelet

# 6 Panel

Division of cap into 6 segments. Advantage: One of the most popular cap shapes in Europe

Stand: 10.11.2024 - 21:44:00