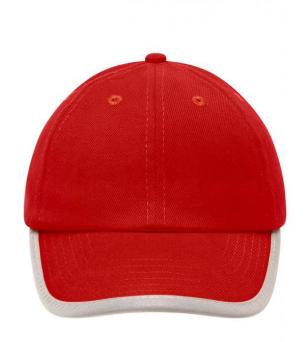

# Original 6 panel cap with reflective border around the peak (without protective function/no PPE)

6 embroidered ventilation holes

6 decorative stitching lines on the peak

Low profile

Matching children's cap ref. MB6193

Reflective hook and loop fastener (without protective function/no PPE)

**Fabric:** Outer fabric (250 g/m²): 100%

cotton

Country of origin: Volksrepublik China

Customs tariff number: 65050030

## 6 Panel

Division of cap into 6 segments. Advantage: One of the most popular cap shapes in Europe

Stand: 01.11.2024 - 02:19:56