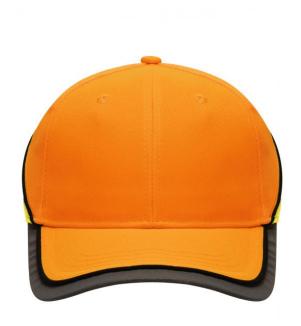

# MB036 Neon-Cap

# Functional 6 panel cap in loud neon colours

2 embroidered ventilation holes 4 stitching lines on the peak Contrasting piping around the cap Laminated front panels Padded satin sweat band

Reflective hook and loop fastener and border around the peak (without protective function/no PPE)

# Available colours

neon-orange/neon-yellow (1505C, 809C)

neon-yellow/neon-orange (809C, 804C)