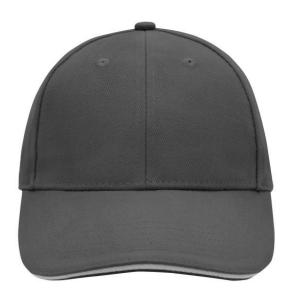

### Sandwich cap in a multitude of colour combinations

6 embroidered ventilation holes 6 decorative stitching lines on the peak Front panels laminated Lined satin sweatband Clip fastener with brass buckle and embroidered eyelet Super heavy brushed cotton

# 6 Panel

Division of cap into 6 segments. Advantage: One of the most popular cap shapes in Europe

Stand: 01.11.2024 - 03:26:58