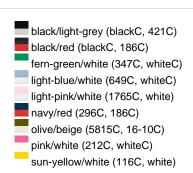

## Available colours

|                            | one size |
|----------------------------|----------|
| Weight in g                | 84 g     |
| VPE                        | 24/144   |
| (Pcs. per inner packaging  |          |
| / pcs. per outer packaging |          |

## Available colours