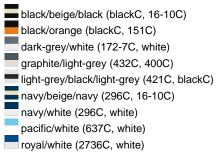

## Available colours

|                            | one size |
|----------------------------|----------|
| Weight in g                | 84 g     |
| VPE                        | 24/144   |
| (Pcs. per inner packaging  |          |
| / pcs. per outer packaging |          |

## Available colours