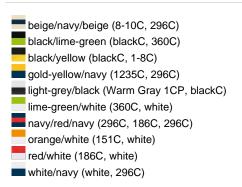

## Available colours

|                            | one size |
|----------------------------|----------|
| Weight in g                | 84 g     |
| VPE                        | 24/144   |
| (Pcs. per inner packaging  |          |
| / pcs. per outer packaging |          |

## Available colours