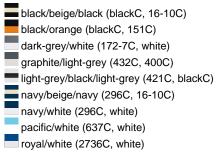

## Available colours

|                            | one size |
|----------------------------|----------|
| Weight in g                | 84 g     |
| VPE                        | 24/144   |
| (Pcs. per inner packaging  |          |
| / pcs. per outer packaging |          |

### Available colours