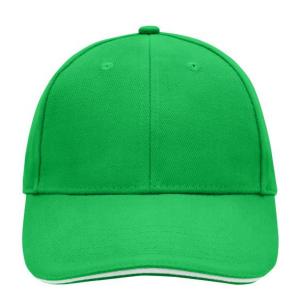

# MB024 6 Panel Sandwich Cap

# Sandwich cap in a multitude of colour combinations

6 embroidered ventilation holes 6 decorative stitching lines on the peak Front panels laminated Lined satin sweatband Clip fastener with brass buckle and embroidered eyelet

# 6 Panel

Division of cap into 6 segments. Advantage: One of the most popular cap shapes in Europe

Stand: 01.11.2024 - 03:35:26