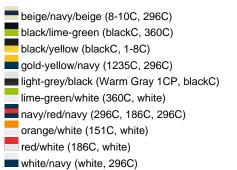

## Available colours

|                            | one size |
|----------------------------|----------|
| Weight in g                | 84 g     |
| VPE                        | 24/144   |
| (Pcs. per inner packaging  |          |
| / pcs. per outer packaging |          |

### Available colours