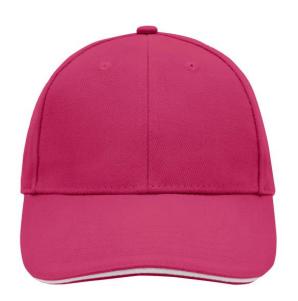

### Sandwich cap in a multitude of colour combinations

6 embroidered ventilation holes 6 decorative stitching lines on the peak Front panels laminated Lined satin sweatband Clip fastener with brass buckle and embroidered eyelet Super heavy brushed cotton