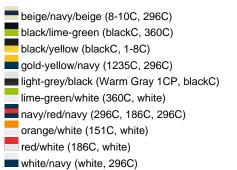

### Sandwich cap in a multitude of colour combinations

6 embroidered ventilation holes 6 decorative stitching lines on the peak Front panels laminated Lined satin sweatband Clip fastener with brass buckle and embroidered eyelet Super heavy brushed cotton

**Fabric:** Outer fabric (350 g/m²): 100%

cotton

Country of origin: Volksrepublik China

Customs tariff number: 65050030

### Care instructions:



## Available colours

|                            | one size |
|----------------------------|----------|
| Weight in g                | 84 g     |
| VPE                        | 24/144   |
| (Pcs. per inner packaging  |          |
| / pcs. per outer packaging |          |

### Available colours









# **OEKO-TEX® Stoff**

The fabric of this article has been tested for harmful substances and certified acc. to STANDARD 100 by OEKO-



# 6 Panel

Division of cap into 6 segments. Advantage: One of the most popular cap shapes in Europe

Stand: 01.11.2024 - 03:18:38