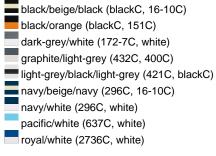

### Sandwich cap in a multitude of colour combinations

6 embroidered ventilation holes 6 decorative stitching lines on the peak Front panels laminated Lined satin sweatband Clip fastener with brass buckle and embroidered eyelet Super heavy brushed cotton

**Fabric:** Outer fabric (350 g/m²): 100%

cotton

Country of origin: Volksrepublik China

Customs tariff number: 65050030

### Care instructions:



## Available colours

|                            | one size |
|----------------------------|----------|
| Weight in g                | 84 g     |
| VPE                        | 24/144   |
| (Pcs. per inner packaging  |          |
| / pcs. per outer packaging |          |

### Available colours









# **OEKO-TEX® Stoff**

The fabric of this article has been tested for harmful substances and certified acc. to STANDARD 100 by OEKO-



# 6 Panel

Division of cap into 6 segments. Advantage: One of the most popular cap shapes in Europe

Stand: 01.11.2024 - 03:18:38