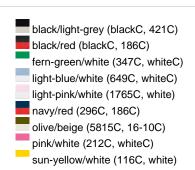

### Sandwich cap in a multitude of colour combinations

6 embroidered ventilation holes 6 decorative stitching lines on the peak Front panels laminated Lined satin sweatband Clip fastener with brass buckle and embroidered eyelet Super heavy brushed cotton

**Fabric:** Outer fabric (350 g/m²): 100%

cotton

Country of origin: Volksrepublik China

Customs tariff number: 65050030

### Care instructions:



## Available colours

|                            | one size |
|----------------------------|----------|
| Weight in g                | 84 g     |
| VPE                        | 24/144   |
| (Pcs. per inner packaging  |          |
| / pcs. per outer packaging |          |

### Available colours









# **OEKO-TEX® Stoff**

The fabric of this article has been tested for harmful substances and certified acc. to STANDARD 100 by OEKO-



# 6 Panel

Division of cap into 6 segments. Advantage: One of the most popular cap shapes in Europe

Stand: 01.11.2024 - 03:18:38