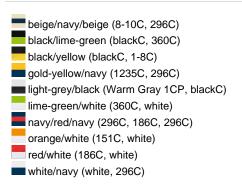

## Available colours

|                            | one size |
|----------------------------|----------|
| Weight in g                | 84 g     |
| VPE                        | 24/144   |
| (Pcs. per inner packaging  |          |
| / pcs. per outer packaging |          |

## Available colours