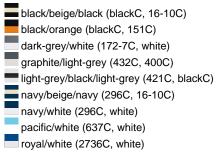

## Available colours

|                            | one size |
|----------------------------|----------|
| Weight in g                | 84 g     |
| VPE                        | 24/144   |
| (Pcs. per inner packaging  |          |
| / pcs. per outer packaging |          |

## Available colours