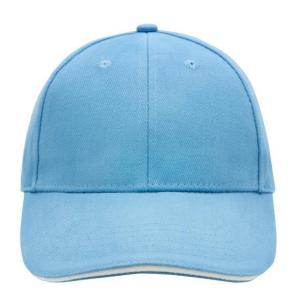

# MB024 6 Panel Sandwich Cap

### Sandwich cap in a multitude of colour combinations

6 embroidered ventilation holes 6 decorative stitching lines on the peak Front panels laminated Lined satin sweatband Clip fastener with brass buckle and embroidered eyelet Super heavy brushed cotton