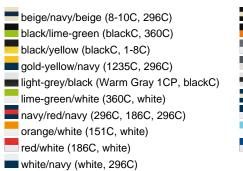

## Available colours

|                            | one size |
|----------------------------|----------|
| Weight in g                | 84 g     |
| VPE                        | 24/144   |
| (Pcs. per inner packaging  |          |
| / pcs. per outer packaging |          |

## Available colours