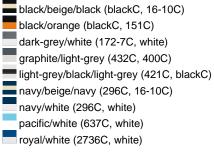

## Available colours

|                            | one size |
|----------------------------|----------|
| Weight in g                | 84 g     |
| VPE                        | 24/144   |
| (Pcs. per inner packaging  |          |
| / pcs. per outer packaging |          |

## Available colours