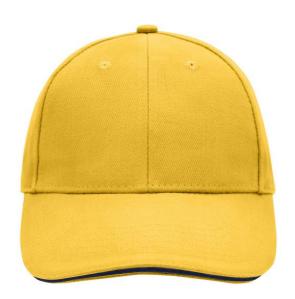

# MB024 6 Panel Sandwich Cap

### Sandwich cap in a multitude of colour combinations

6 embroidered ventilation holes 6 decorative stitching lines on the peak Front panels laminated Lined satin sweatband Clip fastener with brass buckle and embroidered eyelet Super heavy brushed cotton