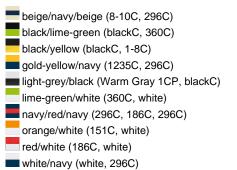

## Available colours

|                            | one size |
|----------------------------|----------|
| Weight in g                | 84 g     |
| VPE                        | 24/144   |
| (Pcs. per inner packaging  |          |
| / pcs. per outer packaging |          |

# Available colours