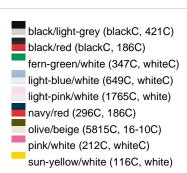

## Available colours

|                            | one size |
|----------------------------|----------|
| Weight in g                | 84 g     |
| VPE                        | 24/144   |
| (Pcs. per inner packaging  |          |
| / pcs. per outer packaging |          |

# Available colours