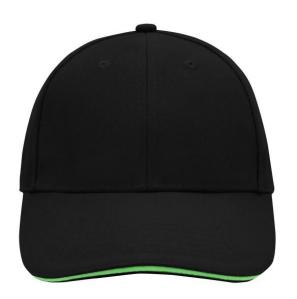

### Sandwich cap in a multitude of colour combinations

6 embroidered ventilation holes 6 decorative stitching lines on the peak Front panels laminated Lined satin sweatband Clip fastener with brass buckle and embroidered eyelet Super heavy brushed cotton