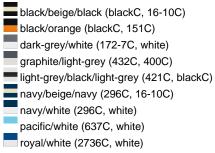

## Available colours

|                            | one size |
|----------------------------|----------|
| Weight in g                | 84 g     |
| VPE                        | 24/144   |
| (Pcs. per inner packaging  |          |
| / pcs. per outer packaging |          |

# Available colours