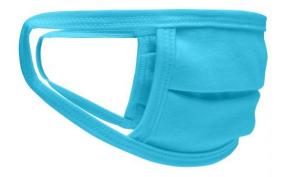

### Re-usable mask

100% cotton single jersey, Two-ply Elastic band for a good fit Washable at 60°C Measurements: approx. 17 cm x 8 cm

Neither a medical product nor a personal protective equipment (PPE)

Exclusively for private, not for medical use