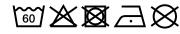

## MB113 Face-Mask Kids





### Re-usable mask

100% cotton single jersey, Two-ply Elastic band for a good fit Washable at 60°C Measurements: approx. 17 cm x 8 cm

Neither a medical product nor a personal protective equipment (PPE)

Exclusively for private, not for medical use

MADE IN GERMANY

**Fabric:** Outer fabric: 100% cotton

Country of origin: Deutschland

Customs tariff number: 63079095

### Care instructions:



#### Available colours

|                            | one size |
|----------------------------|----------|
| Weight in g                | 7 g      |
| VPE                        | 10/100   |
| (Pcs. per inner packaging  |          |
| / pcs. per outer packaging |          |

# Available colours







Stand: 01.11.2024 - 03:30:26