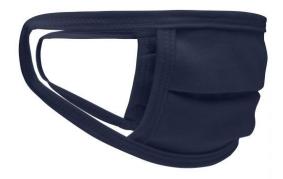

## MB113 Face-Mask Kids

### Re-usable mask

100% cotton single jersey, Two-ply Elastic band for a good fit Washable at 60°C Measurements: approx. 17 cm x 8 cm

Neither a medical product nor a personal protective equipment (PPE) Exclusively for private, not for medical use