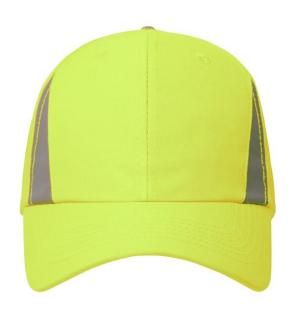

# 6 panel cap with reflective elements (without protective function/no PPE)

4 embroidered ventilation holes

6 decorative stitching lines on the peak

Reflective insets on the panels (without protective function/no PPE)

Laminated front panels Hook and loop fastener

**Fabric:** Outer fabric: 100% polyester

Country of origin: Volksrepublik China

Customs tariff number: 65050030

# 6 Panel

Division of cap into 6 segments. Advantage: One of the most popular cap shapes in Europe

Stand: 10.11.2024 - 22:42:20