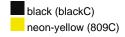

# 6 panel cap with reflective elements (without protective function/no PPE)

4 embroidered ventilation holes

6 decorative stitching lines on the peak

Reflective insets on the panels (without protective function/no PPE)

Laminated front panels Hook and loop fastener

**Fabric:** Outer fabric: 100% polyester

Country of origin: Volksrepublik China

Customs tariff number: 65050030

#### Care instructions:



### Available colours

|                            | one size |
|----------------------------|----------|
| Weight in g                | 48 g     |
| VPE                        | 6/144    |
| (Pcs. per inner packaging  |          |
| / pcs. per outer packaging |          |

# Available colours



navy (296C)

neon-orange (1505C)

#### Features



# 6 Panel

Division of cap into 6 segments. Advantage: One of the most popular cap shapes in Europe

Stand: 10.11.2024 - 22:42:20