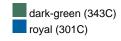

# High-quality 6 panel cap

Durable, hard-wearing mixed material 6 embroidered ventilation holes 6 decorative stitching lines on the peak Laminated front panels Pleasant to wear due to padded sweatband Clip fastener in mat silver with metal eyelet

**Fabric:** Outer fabric (260 g/m²): 65%

polyester, 35% cotton

Country of origin: Volksrepublik China

Customs tariff number: 65050030

# Care instructions:



#### Available colours

|                            | one size |
|----------------------------|----------|
| Weight in g                | 75 g     |
| VPE                        | 24/144   |
| (Pcs. per inner packaging  |          |
| / pcs. per outer packaging |          |

# Available colours









# **OEKO-TEX® Stoff**

The fabric of this article has been tested for harmful substances and certified acc. to STANDARD 100 by OEKO-TEX®



# 6 Panel

Division of cap into 6 segments. Advantage: One of the most popular cap shapes in Europe

Stand: 01.11.2024 - 02:33:44