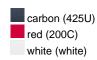

# High-quality 6 panel cap

Durable, hard-wearing mixed material 6 embroidered ventilation holes 6 decorative stitching lines on the peak Laminated front panels Pleasant to wear due to padded sweatband Clip fastener in mat silver with metal eyelet

**Fabric:** Outer fabric (260 g/m²): 65%

polyester, 35% cotton

Country of origin: Volksrepublik China

Customs tariff number: 65050030

# Care instructions:



#### Available colours

|                            | one size |
|----------------------------|----------|
| Weight in g                | 75 g     |
| VPE                        | 24/144   |
| (Pcs. per inner packaging  |          |
| / pcs. per outer packaging |          |

# Available colours









# **OEKO-TEX® Stoff**

The fabric of this article has been tested for harmful substances and certified acc. to STANDARD 100 by OEKO-TEX®



# 6 Panel

Division of cap into 6 segments. Advantage: One of the most popular cap shapes in Europe

Stand: 01.11.2024 - 02:33:44