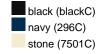

# High-quality 6 panel cap

Durable, hard-wearing mixed material 6 embroidered ventilation holes 6 decorative stitching lines on the peak Laminated front panels Pleasant to wear due to padded sweatband Clip fastener in mat silver with metal eyelet

**Fabric:** Outer fabric (260 g/m²): 65%

polyester, 35% cotton

Country of origin: Volksrepublik China

Customs tariff number: 65050030

# Care instructions:



#### Available colours

|                            | one size |
|----------------------------|----------|
| Weight in g                | 75 g     |
| VPE                        | 24/144   |
| (Pcs. per inner packaging  |          |
| / pcs. per outer packaging |          |

# Available colours









# **OEKO-TEX® Stoff**

The fabric of this article has been tested for harmful substances and certified acc. to STANDARD 100 by OEKO-TEX®



# 6 Panel

Division of cap into 6 segments. Advantage: One of the most popular cap shapes in Europe

Stand: 01.11.2024 - 02:33:44