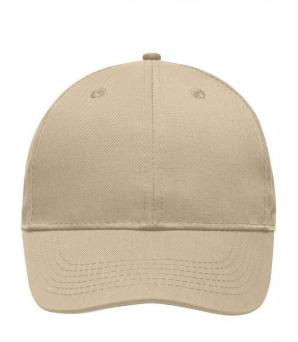

# High-quality 6 panel cap

Durable, hard-wearing mixed material 6 embroidered ventilation holes 6 decorative stitching lines on the peak Laminated front panels Pleasant to wear due to padded sweatband Clip fastener in mat silver with metal eyelet

# 6 Panel

Division of cap into 6 segments. Advantage: One of the most popular cap shapes in Europe

Stand: 01.11.2024 - 02:33:44