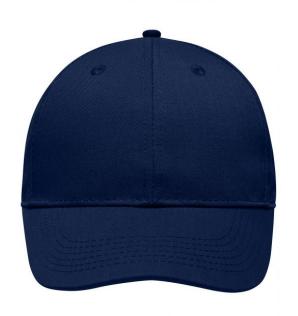

# High-quality 6 panel cap

Durable, hard-wearing mixed material 6 embroidered ventilation holes 6 decorative stitching lines on the peak Laminated front panels Pleasant to wear due to padded sweatband Clip fastener in mat silver with metal eyelet

# 6 Panel

Division of cap into 6 segments. Advantage: One of the most popular cap shapes in Europe

Stand: 01.11.2024 - 03:31:32