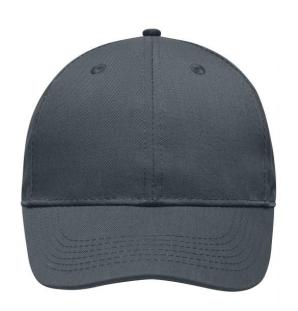

# High-quality 6 panel cap

Durable, hard-wearing mixed material 6 embroidered ventilation holes 6 decorative stitching lines on the peak Laminated front panels Pleasant to wear due to padded sweatband Clip fastener in mat silver with metal eyelet