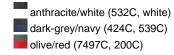

## Available colours

black/dark-grey (blackC, 424C) khaki/dark-green (7502C, 3305C)