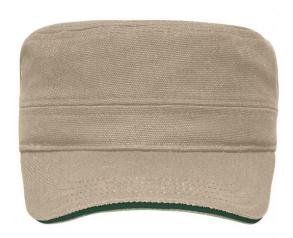

# MB6555 Military Sandwich Cap

# Sandwich cap in military style made of durable cotton canvas

4 lateral metal eyelets Padded cotton sweatband Hook and loop fastener

**Fabric:** Outer fabric (250 g/m²): 100%

cotton

Country of origin: Volksrepublik China