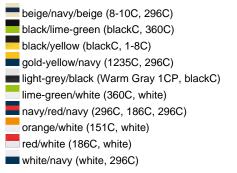

### Available colours

|                            | one size |
|----------------------------|----------|
| Weight in g                | 84 g     |
| VPE                        | 24/144   |
| (Pcs. per inner packaging  |          |
| / pcs. per outer packaging |          |

#### Available colours