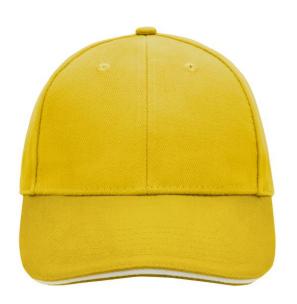

# Sandwich cap in a multitude of colour combinations

6 embroidered ventilation holes 6 decorative stitching lines on the peak Front panels laminated Lined satin sweatband Clip fastener with brass buckle and embroidered eyelet Super heavy brushed cotton

## 6 Panel

Division of cap into 6 segments. Advantage: One of the most popular cap shapes in Europe

Stand: 01.11.2024 - 02:08:53