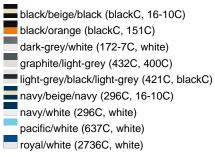

### Available colours

|                            | one size |
|----------------------------|----------|
| Weight in g                | 84 g     |
| VPE                        | 24/144   |
| (Pcs. per inner packaging  |          |
| / pcs. per outer packaging |          |

#### Available colours