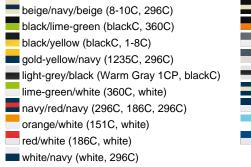

#### Available colours

|                            | one size |
|----------------------------|----------|
| Weight in g                | 84 g     |
| VPE                        | 24/144   |
| (Pcs. per inner packaging  |          |
| / pcs. per outer packaging |          |

#### Available colours