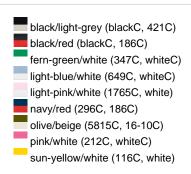

#### Available colours

|                            | one size |
|----------------------------|----------|
| Weight in g                | 84 g     |
| VPE                        | 24/144   |
| (Pcs. per inner packaging  |          |
| / pcs. per outer packaging |          |

#### Available colours