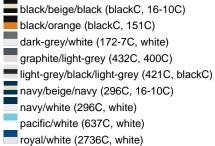

#### Available colours

|                            | one size |
|----------------------------|----------|
| Weight in g                | 84 g     |
| VPE                        | 24/144   |
| (Pcs. per inner packaging  |          |
| / pcs. per outer packaging |          |

#### Available colours