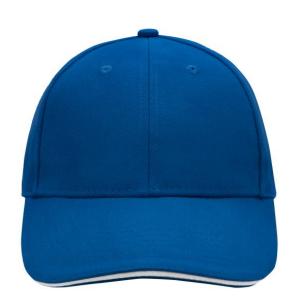

# Sandwich cap in a multitude of colour combinations

6 embroidered ventilation holes 6 decorative stitching lines on the peak Front panels laminated Lined satin sweatband Clip fastener with brass buckle and embroidered eyelet Super heavy brushed cotton

**Fabric:** Outer fabric (350 g/m²): 100%

cotton

Country of origin: Volksrepublik China

Customs tariff number: 65050030