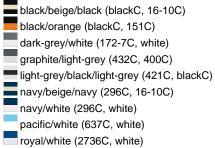

### Available colours

|                            | one size |
|----------------------------|----------|
| Weight in g                | 84 g     |
| VPE                        | 24/144   |
| (Pcs. per inner packaging  |          |
| / pcs. per outer packaging |          |

#### Available colours