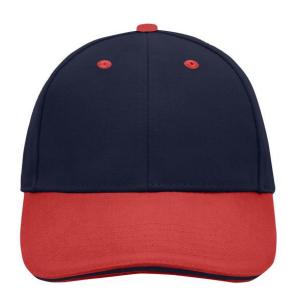

# Sandwich cap in a multitude of colour combinations

6 embroidered ventilation holes 6 decorative stitching lines on the peak Front panels laminated Lined satin sweatband Clip fastener with brass buckle and embroidered eyelet Super heavy brushed cotton