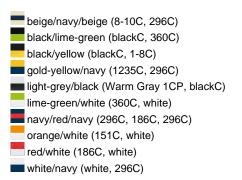

### Available colours

|                            | one size |
|----------------------------|----------|
| Weight in g                | 84 g     |
| VPE                        | 24/144   |
| (Pcs. per inner packaging  |          |
| / pcs. per outer packaging |          |

#### Available colours