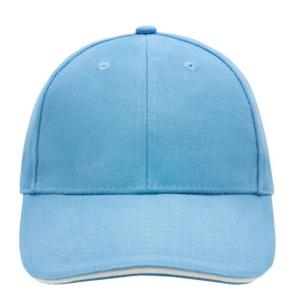

# Sandwich cap in a multitude of colour combinations

6 embroidered ventilation holes 6 decorative stitching lines on the peak Front panels laminated Lined satin sweatband Clip fastener with brass buckle and embroidered eyelet Super heavy brushed cotton