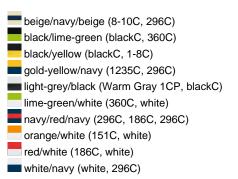

# Sandwich cap in a multitude of colour combinations

6 embroidered ventilation holes 6 decorative stitching lines on the peak Front panels laminated Lined satin sweatband Clip fastener with brass buckle and embroidered eyelet Super heavy brushed cotton

**Fabric:** Outer fabric (350 g/m²): 100%

cotton

Country of origin: Volksrepublik China

Customs tariff number: 65050030

#### Care instructions:



### Available colours

|                            | one size |
|----------------------------|----------|
| Weight in g                | 84 g     |
| VPE                        | 24/144   |
| (Pcs. per inner packaging  |          |
| / pcs. per outer packaging |          |

#### Available colours









## **OEKO-TEX® Stoff**

The fabric of this article has been tested for harmful substances and certified acc. to STANDARD 100 by OEKO-TEX®



## 6 Panel

Division of cap into 6 segments. Advantage: One of the most popular cap shapes in Europe

Stand: 01.11.2024 - 02:24:21