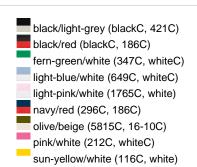

### Available colours

|                            | one size |
|----------------------------|----------|
| Weight in g                | 84 g     |
| VPE                        | 24/144   |
| (Pcs. per inner packaging  |          |
| / pcs. per outer packaging |          |