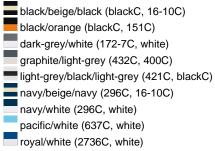

### Available colours

|                            | one size |
|----------------------------|----------|
| Weight in g                | 84 g     |
| VPE                        | 24/144   |
| (Pcs. per inner packaging  |          |
| / pcs. per outer packaging |          |

## Available colours