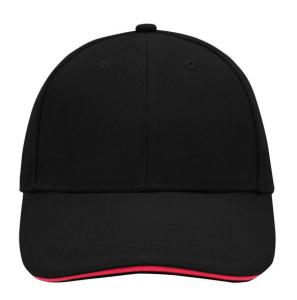

# Sandwich cap in a multitude of colour combinations

6 embroidered ventilation holes 6 decorative stitching lines on the peak Front panels laminated Lined satin sweatband Clip fastener with brass buckle and embroidered eyelet Super heavy brushed cotton