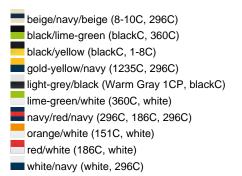

### Available colours

|                            | one size |
|----------------------------|----------|
| Weight in g                | 84 g     |
| VPE                        | 24/144   |
| (Pcs. per inner packaging  |          |
| / pcs. per outer packaging |          |

## Available colours