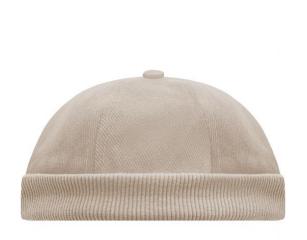

# MB022 6 Panel Chef Cap

# Trendy cap without peak

2 embroidered ventilation holes Knitted brim Padded satin sweatband Hook and loop fastener Super heavy brushed cotton

**Fabric:** Outer fabric (350 g/m²): 100%

cotton

Country of origin: Volksrepublik China

# Available colours

light-khaki (482C)