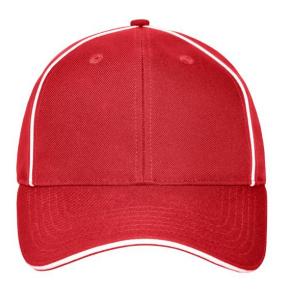

## High-quality 6 panel cap with reflective elements (without protective function/no PPE)

Recycled polyester 6 embroidered ventilation holes 6 decorative stitching lines on the peak Laminated front panels Pleasant to wear thanks to padded sweatband Clip adjuster in mat silver with metal eyelet