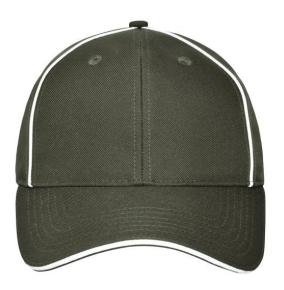

## High-quality 6 panel cap with reflective elements (without protective function/no PPE)

Recycled polyester 6 embroidered ventilation holes 6 decorative stitching lines on the peak Laminated front panels Pleasant to wear thanks to padded sweatband Clip adjuster in mat silver with metal eyelet

## 6 Panel

Division of cap into 6 segments. Advantage: One of the most popular cap shapes in Europe