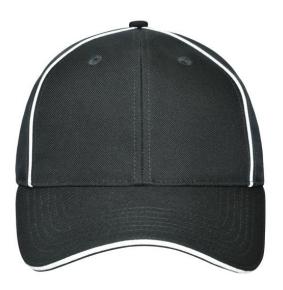

## High-quality 6 panel cap with reflective elements (without protective function/no PPE)

Recycled polyester 6 embroidered ventilation holes 6 decorative stitching lines on the peak Laminated front panels Pleasant to wear thanks to padded sweatband Clip adjuster in mat silver with metal eyelet