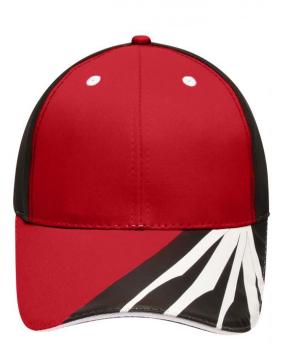

## 6 Panel sandwich cap in sturdy workwear style

Design elements in the style of James Nicholson by Daiber workwear 'STRONG' on peak and rear panel Sturdy fabrics Unbrushed surface 6 embroidered ventilation holes in contrasting colour Laminated front panels Padded sweatband Metal buckle in mat silver with press stud and metal eyelet

## Available colours

black/carbon/white (blackC, 425U, white) red/black/white (199C, blackC, white)

dark-green/black/white (343C, blackC, white) avy/navy/white (296C, white) white/carbon/black (white, 430C, blackC)

## 6 Panel

Division of cap into 6 segments. Advantage: One of the most popular cap shapes in Europe