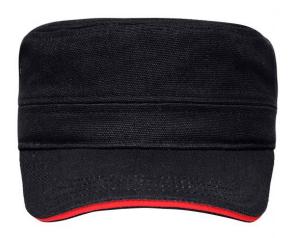

# MB6555 Military Sandwich Cap

# Sandwich cap in military style made of durable cotton canvas

4 lateral metal eyelets Padded cotton sweatband Hook and loop fastener

**Fabric:** Outer fabric (250 g/m²): 100%

cotton

Country of origin: Volksrepublik China