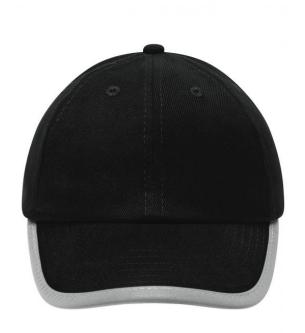

# Original 6 panel cap with reflective border around the peak (without protective function/no PPE)

6 embroidered ventilation holes

6 decorative stitching lines on the peak

Low profile

Matching children's cap ref. MB6193

Reflective hook and loop fastener (without protective function/no PPE)

**Fabric:** Outer fabric (250 g/m²): 100%

cotton

Country of origin: Volksrepublik China

Customs tariff number: 65050030