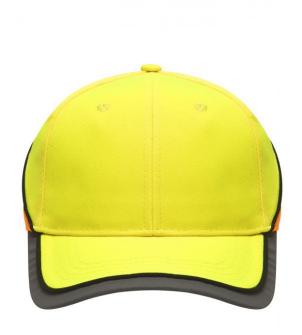

# MB036 Neon-Cap

# Functional 6 panel cap in loud neon colours

2 embroidered ventilation holes 4 stitching lines on the peak Contrasting piping around the cap Laminated front panels Padded satin sweat band

Reflective hook and loop fastener and border around the peak (without protective function/no PPE)

# Available colours

neon-orange/neon-yellow (1505C, 809C) neon-yellow/neon-orange (809C, 804C)