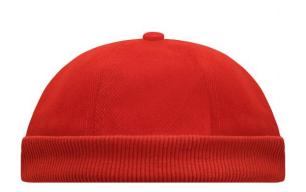

# MB022 6 Panel Chef Cap

# Trendy cap without peak

2 embroidered ventilation holes Knitted brim Padded satin sweatband Hook and loop fastener Super heavy brushed cotton

**Fabric:** Outer fabric (350 g/m²): 100%

cotton

Country of origin: Volksrepublik China