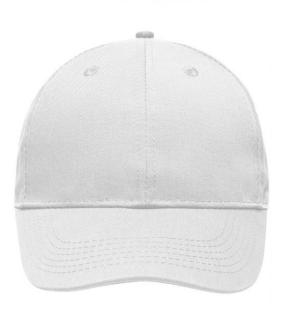

## High-quality 6 panel cap

Durable, hard-wearing mixed material 6 embroidered ventilation holes 6 decorative stitching lines on the peak Laminated front panels Pleasant to wear due to padded sweatband Clip fastener in mat silver with metal eyelet

## 6 Panel

Division of cap into 6 segments. Advantage: One of the most popular cap shapes in Europe