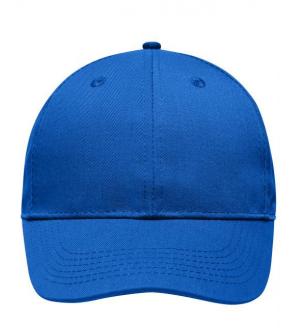

# High-quality 6 panel cap

Durable, hard-wearing mixed material 6 embroidered ventilation holes 6 decorative stitching lines on the peak Laminated front panels Pleasant to wear due to padded sweatband Clip fastener in mat silver with metal eyelet

# 6 Panel

Division of cap into 6 segments. Advantage: One of the most popular cap shapes in Europe

Stand: 01.11.2024 - 03:18:32