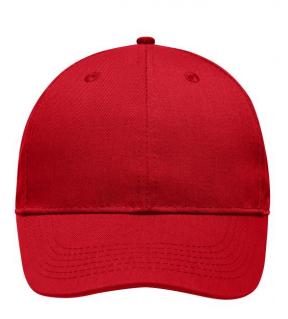

## High-quality 6 panel cap

Durable, hard-wearing mixed material 6 embroidered ventilation holes 6 decorative stitching lines on the peak Laminated front panels Pleasant to wear due to padded sweatband Clip fastener in mat silver with metal eyelet

## 6 Panel

Division of cap into 6 segments. Advantage: One of the most popular cap shapes in Europe