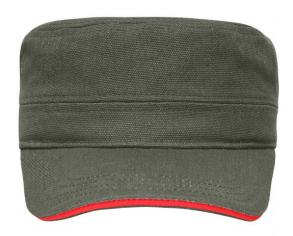

# MB6555 Military Sandwich Cap

# Sandwich cap in military style made of durable cotton canvas

4 lateral metal eyelets Padded cotton sweatband Hook and loop fastener

**Fabric:** Outer fabric (250 g/m²): 100%

cotton

Country of origin: Volksrepublik China