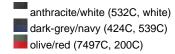

#### Available colours

|                            | one size |
|----------------------------|----------|
| Weight in g                | 100 g    |
| VPE                        | 24/144   |
| (Pcs. per inner packaging  |          |
| / pcs. per outer packaging |          |

## Available colours

black/dark-grey (blackC, 424C) khaki/dark-green (7502C, 3305C)