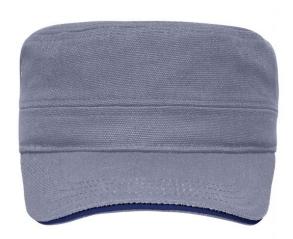

# MB6555 Military Sandwich Cap

# Sandwich cap in military style made of durable cotton canvas

4 lateral metal eyelets Padded cotton sweatband Hook and loop fastener

**Fabric:** Outer fabric (250 g/m²): 100%

cotton

Country of origin: Volksrepublik China