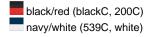

#### Available colours

|                            | one size |
|----------------------------|----------|
| Weight in g                | 100 g    |
| VPE                        | 24/144   |
| (Pcs. per inner packaging  |          |
| / pcs. per outer packaging |          |

## Available colours

black/dark-grey (blackC, 424C) khaki/dark-green (7502C, 3305C)