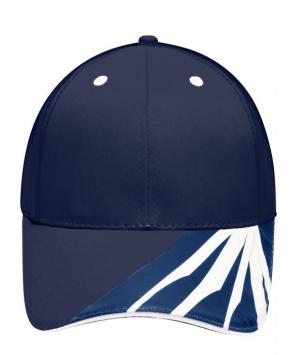

# 6 Panel sandwich cap in sturdy workwear style

Design elements in the style of James Nicholson by Daiber workwear 'STRONG' on peak and rear panel

Sturdy fabrics

Unbrushed surface

6 embroidered ventilation holes in contrasting colour

Laminated front panels

Padded sweatband

Metal buckle in mat silver with press stud and metal eyelet

Fabric: Outer fabric: 100% cotton

Volksrepublik China Country of origin:

**Customs tariff number:** 65050030

# Available colours

black/carbon/white (blackC, 425U, white) red/black/white (199C, blackC, white)

dark-green/black/white (343C, blackC, white) anavy/navy/white (296C, white) white/carbon/black (white, 430C, blackC)