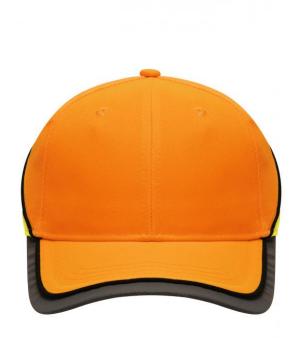

# MB036 Neon-Cap

# Functional 6 panel cap in loud neon colours

2 embroidered ventilation holes 4 stitching lines on the peak Contrasting piping around the cap Laminated front panels Padded satin sweat band

Reflective hook and loop fastener and border around the peak (without protective function/no PPE)

# Available colours

neon-orange/neon-yellow (1505C, 809C) neon-yellow/neon-orange (809C, 804C)