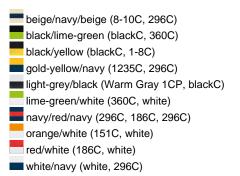

# MB024 6 Panel Sandwich Cap



### Sandwich cap in a multitude of colour combinations

6 embroidered ventilation holes 6 decorative stitching lines on the peak Front panels laminated Lined satin sweatband

Clip fastener with brass buckle and embroidered eyelet Super heavy brushed cotton

**Fabric:** Outer fabric (350 g/m²): 100%

cotton

Country of origin: Volksrepublik China

Customs tariff number: 65050030

### Care instructions:



## Available colours

|                            | one size |
|----------------------------|----------|
| Weight in g                | 84 g     |
| VPE                        | 24/144   |
| (Pcs. per inner packaging  |          |
| / pcs. per outer packaging |          |

## Available colours









# **OEKO-TEX® Stoff**

The fabric of this article has been tested for harmful substances and certified acc. to STANDARD 100 by OEKO-



# 6 Panel

Division of cap into 6 segments. Advantage: One of the most popular cap shapes in Europe

Stand: 01.11.2024 - 03:25:25