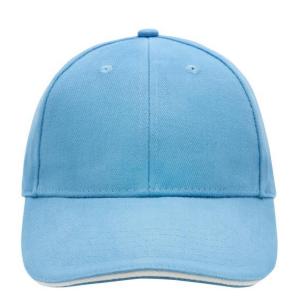

# MB024 6 Panel Sandwich Cap

### Sandwich cap in a multitude of colour combinations

6 embroidered ventilation holes 6 decorative stitching lines on the peak Front panels laminated Lined satin sweatband

Clip fastener with brass buckle and embroidered eyelet Super heavy brushed cotton