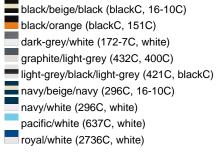

# MB024 6 Panel Sandwich Cap



### Sandwich cap in a multitude of colour combinations

6 embroidered ventilation holes 6 decorative stitching lines on the peak Front panels laminated Lined satin sweatband

Clip fastener with brass buckle and embroidered eyelet Super heavy brushed cotton

**Fabric:** Outer fabric (350 g/m²): 100%

cotton

Country of origin: Volksrepublik China

Customs tariff number: 65050030

### Care instructions:



## Available colours

|                            | one size |
|----------------------------|----------|
| Weight in g                | 84 g     |
| VPE                        | 24/144   |
| (Pcs. per inner packaging  |          |
| / pcs. per outer packaging |          |

## Available colours









# **OEKO-TEX® Stoff**

The fabric of this article has been tested for harmful substances and certified acc. to STANDARD 100 by OEKO-



# 6 Panel

Division of cap into 6 segments. Advantage: One of the most popular cap shapes in Europe

Stand: 01.11.2024 - 03:25:25