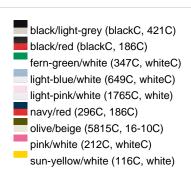

# MB024 6 Panel Sandwich Cap



### Sandwich cap in a multitude of colour combinations

6 embroidered ventilation holes 6 decorative stitching lines on the peak Front panels laminated Lined satin sweatband

Clip fastener with brass buckle and embroidered eyelet Super heavy brushed cotton

**Fabric:** Outer fabric (350 g/m²): 100%

cotton

Country of origin: Volksrepublik China

Customs tariff number: 65050030

### Care instructions:



## Available colours

|                            | one size |
|----------------------------|----------|
| Weight in g                | 84 g     |
| VPE                        | 24/144   |
| (Pcs. per inner packaging  |          |
| / pcs. per outer packaging |          |

## Available colours









# **OEKO-TEX® Stoff**

The fabric of this article has been tested for harmful substances and certified acc. to STANDARD 100 by OEKO-



# 6 Panel

Division of cap into 6 segments. Advantage: One of the most popular cap shapes in Europe

Stand: 01.11.2024 - 03:25:25