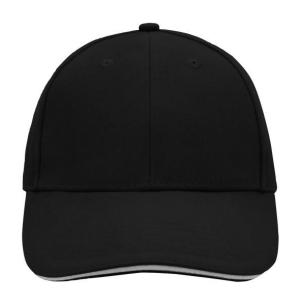

# MB024 6 Panel Sandwich Cap

# Sandwich cap in a multitude of colour combinations

6 embroidered ventilation holes 6 decorative stitching lines on the peak Front panels laminated Lined satin sweatband Clip fastener with brass buckle and embroidered eyelet

Super heavy brushed cotton

**Fabric:** Outer fabric (350 g/m²): 100%

cotton

Country of origin: Volksrepublik China

Customs tariff number: 65050030

## 6 Panel

Division of cap into 6 segments. Advantage: One of the most popular cap shapes in Europe

Stand: 01.11.2024 - 03:33:11