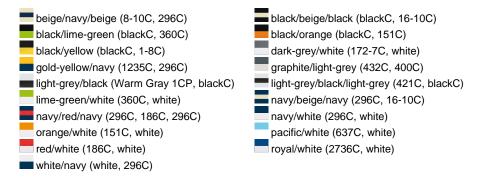

#### Available colours

|                            | one size |
|----------------------------|----------|
| Weight in g                | 84 g     |
| VPE                        | 24/144   |
| (Pcs. per inner packaging  |          |
| / pcs. per outer packaging |          |

#### Available colours