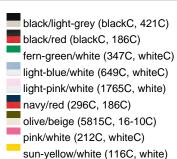

#### Available colours

|                            | one size |
|----------------------------|----------|
| Weight in g                | 84 g     |
| VPE                        | 24/144   |
| (Pcs. per inner packaging  |          |
| / pcs. per outer packaging |          |

#### Available colours