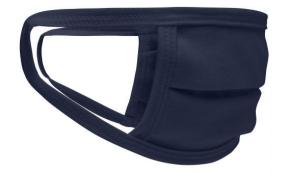

## Re-usable mask

100% cotton single jersey, Two-ply Elastic band for a good fit Washable at 60°C

Measurements: approx. 17 cm x 8 cm

Neither a medical product nor a personal protective equipment (PPE)

Exclusively for private, not for medical use

MADE IN GERMANY

Outer fabric: 100% cotton Fabric:

Country of origin: Deutschland

**Customs tariff number:** 63079095