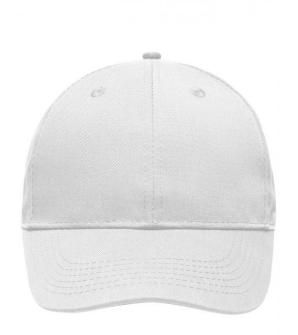

# High-quality 6 panel cap

Durable, hard-wearing mixed material 6 embroidered ventilation holes 6 decorative stitching lines on the peak Laminated front panels Pleasant to wear due to padded sweatband Clip fastener in mat silver with metal eyelet

**Fabric:** Outer fabric (260 g/m²): 65%

polyester, 35% cotton

Country of origin: Volksrepublik China

Customs tariff number: 65050030