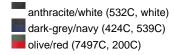

#### Available colours

|                            | one size |
|----------------------------|----------|
| Weight in g                | 100 g    |
| VPE                        | 24/144   |
| (Pcs. per inner packaging  |          |
| / pcs. per outer packaging |          |

## Available colours

black/dark-grey (blackC, 424C) khaki/dark-green (7502C, 3305C)