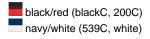

#### Available colours

|                            | one size |
|----------------------------|----------|
| Weight in g                | 100 g    |
| VPE                        | 24/144   |
| (Pcs. per inner packaging  |          |
| / pcs. per outer packaging |          |

## Available colours

black/dark-grey (blackC, 424C) khaki/dark-green (7502C, 3305C)