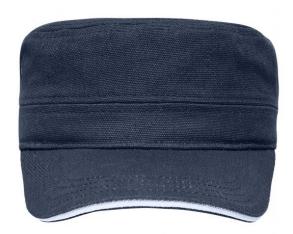

# MB6555 Military Sandwich Cap

# Sandwich cap in military style made of durable cotton canvas

4 lateral metal eyelets Padded cotton sweatband Hook and loop fastener

**Fabric:** Outer fabric (250 g/m²): 100%

cotton

Country of origin: Volksrepublik China