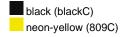

### Available colours

|                            | one size |
|----------------------------|----------|
| Weight in g                | 48 g     |
| VPE                        | 6/144    |
| (Pcs. per inner packaging  |          |
| / pcs. per outer packaging |          |

# Available colours

navy (296C)

neon-orange (1505C)