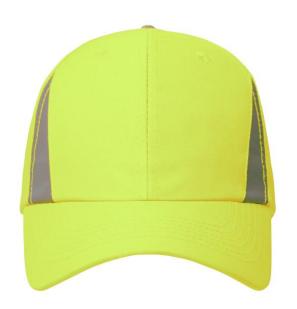

# 6 panel cap with reflective elements (without protective function/no PPE)

4 embroidered ventilation holes

6 decorative stitching lines on the peak

Reflective insets on the panels (without protective function/no PPE)

Laminated front panels

Hook and loop fastener

**Fabric:** Outer fabric: 100% polyester

Country of origin: Volksrepublik China

Customs tariff number: 65050030

# 6 Panel

Division of cap into 6 segments. Advantage: One of the most popular cap shapes in Europe

Stand: 21.09.2024 - 05:11:00