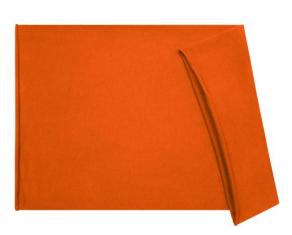

## Multi-functional tube fabric with 12 possibilities to wear

Very elastic jersey Size: approx. 25 x 50 cm

Fabric:

Country of origin:

Bangladesch

61171000

Outer fabric (145 g/m<sup>2</sup>): 95% cotton, 5% elastane

| Measurements in cm | one size |
|--------------------|----------|
| Length             | 50,00 cm |
| Width              | 25,00 cm |

Available colours

black (blackC) red (199C) white (white)

orange (1575C) turquoise (312C)