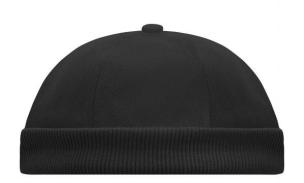

# MB022 6 Panel Chef Cap

## Trendy cap without peak

2 embroidered ventilation holes Knitted brim Padded satin sweatband Hook and loop fastener Super heavy brushed cotton

**Fabric:** Outer fabric (350 g/m²): 100%

cotton

Country of origin: Volksrepublik China