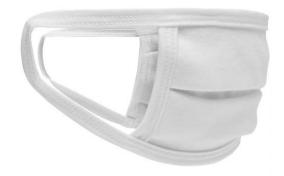

### Re-usable mask

100% cotton single jersey, Two-ply Elastic band for a good fit Washable at 60°C Measurements: approx. 17 cm x 8 cm

Neither a medical product nor a personal protective equipment (PPE) Exclusively for private, not for medical use